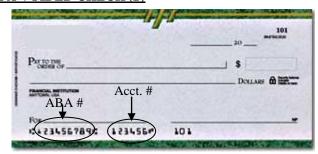

INDICATE TYPE OF ACCOUNT. IF CHOOSING ONLY ONE ACCOUNT, YOU MUST CHOOSE NET AMOUNT. FOR SAVINGS ACCOUNTS, CONTACT YOUR BANK TO GET ABA/ROUTING NUMBER.

| This account is a ( ) Checking Account ( | ) Savings Account Net amount only                                                                                                                     |
|------------------------------------------|-------------------------------------------------------------------------------------------------------------------------------------------------------|
| DEPOSITORY/BANK NAME:                    |                                                                                                                                                       |
| ABA/ROUTING NUMBER:                      | ACCOUNT NUMBER:                                                                                                                                       |
| This account is a ( ) Checking Account ( | ) Savings Account Set amount only Amount \$                                                                                                           |
| DEPOSITORY/BANK NAME:                    |                                                                                                                                                       |
|                                          | ACCOUNT NUMBER:                                                                                                                                       |
| This account is a ( ) Checking Account ( | ) Savings Account Set amount only Amount \$                                                                                                           |
| ABA/ROUTING NUMBER:                      | ACCOUNT NUMBER:                                                                                                                                       |
|                                          | and effect until the COMPANY has received written notification from me of its to afford COMPANY and DEPOSITORY a reasonable opportunity to act on it. |
| NAME:(please                             | print)                                                                                                                                                |
| SIGNED:                                  | DATE:                                                                                                                                                 |

## PLEASE ATTACH A VOIDED CHECK (S)

Your ABA number is the first 9 digits after ":" on your check.